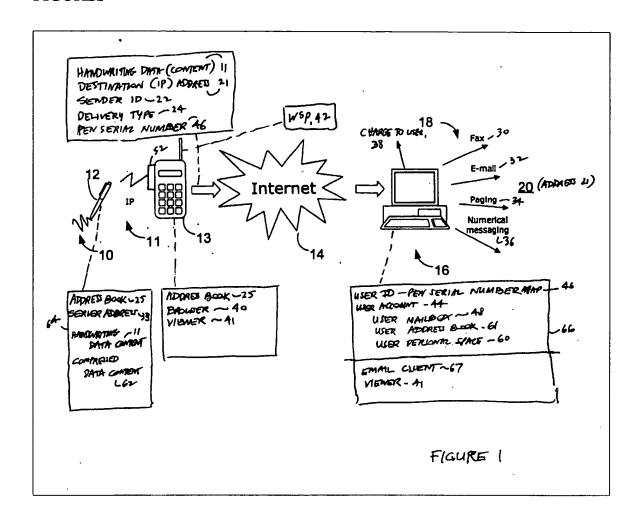

## **FIGURES**

Figure 4

|   | 31  | 30                |      |       |       |      |     |    |            |      | 16    | 15       | 14           |    |    |        |          |              |   | 0       |  |
|---|-----|-------------------|------|-------|-------|------|-----|----|------------|------|-------|----------|--------------|----|----|--------|----------|--------------|---|---------|--|
|   | 0   | COORDINATE 2      |      |       |       |      |     |    |            |      |       | 0        | COORDINATE 1 |    |    |        |          |              |   |         |  |
| L | Pix | el                | data | for   | mat   |      |     |    |            | -    |       |          |              |    |    |        |          |              |   |         |  |
|   | Fig | ure               | 2    |       |       |      |     |    |            |      |       |          |              |    |    |        |          |              |   |         |  |
|   | 31  | 30                | 29   |       | 26    | 25   |     | 21 | 20         |      | 17    | 16       |              | 12 | 11 |        |          | 6            | 5 |         |  |
| ſ | 1   | 1                 |      | mon   | th    |      | day |    |            | year | - " , |          | Hours        |    |    | minute | <u>-</u> |              |   | Seconds |  |
| L | Ful | l ti              | me   | stan  | np    |      |     |    | <u>.l</u>  |      |       | <u> </u> |              | -  |    |        |          | . <u>-</u> . |   |         |  |
|   | Fig | ure               | 3    |       |       |      |     |    |            |      |       |          |              |    |    |        |          |              |   |         |  |
| 1 | 30  | 29                | )    | 27    | 26    |      | 22  | 21 |            | 18   | 16    |          | 12           | 11 |    |        | 6        | 5            |   | 0       |  |
| L | 0   | Increment Counter |      |       |       |      |     |    |            |      |       |          |              |    |    |        |          |              |   |         |  |
|   | Inc | ren               | nent | al ti | ime s | tamp | _   |    | . <u>-</u> |      |       |          |              |    |    |        | *        |              |   |         |  |